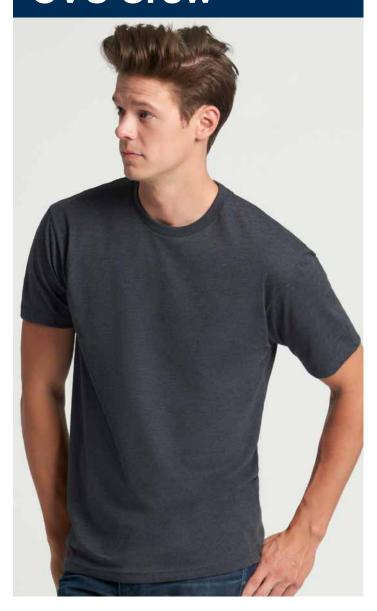

# Men's CVC Crew

Our Original CVC crew neck t shirt has a top of the line fabric blend that stands up to consistent wear without sacrificing the soft and light feel that everyone loves.

- 1: Fabric: Combed Cotton/Poly Jersey
  32 single 145g 4.3oz 60% combed ring-spun cotton, 40% poly
- 2: Neck: Set in Collar 1 x 1 Baby Rib
- 3: Label: Tear Away
- 4: Heathered look on all colours (except Black & White)

## Men's CVC Crew