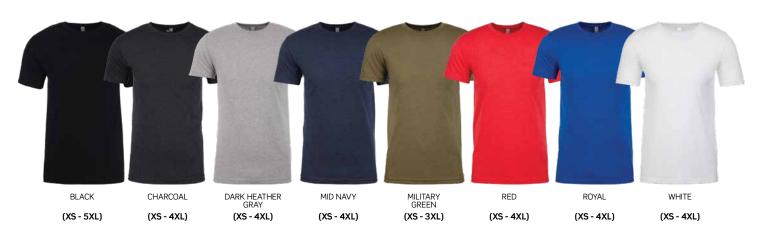

#### COLOURWAYS

Black, Charcoal, Dark Heather Gray, Mid Navy, Military Green, Red, Royal, White