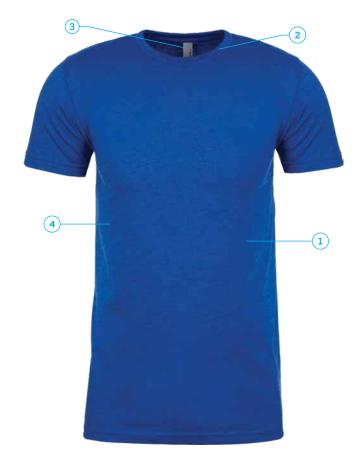

# Men's CVC Crew

Our Original CVC crew neck t shirt has a top of the line fabric blend that stands up to consistent wear without sacrificing the soft and light feel that everyone loves.

- 1: Fabric: Combed Cotton/Poly Jersey
  32 single 145g 4.3oz 60% combed ring-spun cotton, 40% poly
- 2: Neck: Set in Collar 1 x 1 Baby Rib
- 3: Label: Tear Away
- 4: Heathered look on all colours (except Black & White)

#### **DESCRIPTION**

- Fabric: Combed Cotton/Poly Jersey 32 single 145g 4.3oz 60% combed ring-spun cotton, 40% poly
- Neck: Crew Neck
- Binding: Set in Collar 1 x 1 Baby Rib
- Label: Tear Away